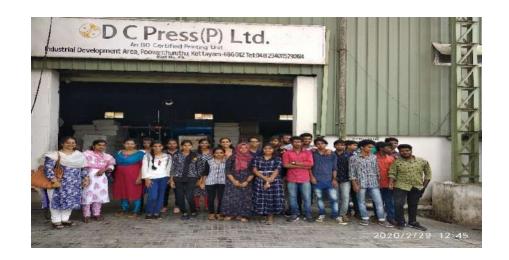

INDUSTRIAL VISIT DETAILS-

- DOLPHIN RUBBER INDUSTRY AT POOVANTHURUTHU,
- D C BOOKS,
- ABTEC

The industrial visit for the Entrepreneurship Development class was conducted on 29 th February2020. All students reached the class by 9.30 AM. We started our journey by 10 AM. The IV was coordinated by Miss Soumya Sebastian. By 11 AM we reached Dolphin Rubber Industry at Poovanthuruthu. The Dolphin Rubber Industry is a manufacturer of rubber mats. They offered us a very grand welcome. After, a class was conducted by the General Manager Mr. Aby K Mathew, which gave a deeper knowledge about their company. He just asked us to list the user of a rubber mat. But unfortunately we can't list more because the uses of rubber mats are more than our knowledge. In India, the uses are limited but for foreign countries mainly colder one have varieties of uses and application. The varieties of rubber mats are Fire Resistant mats, Hygenic Mat, Cow mat, Shoe Tray Mat etc. Dolphin Industry is a one which comes under the MSME sector. This was started as a Small business more than 15 years back but now they have a current turnover about 250 Crores. They mainly conducts exporting business to almost 35 countries. They have 17 units and around 20 staffs.