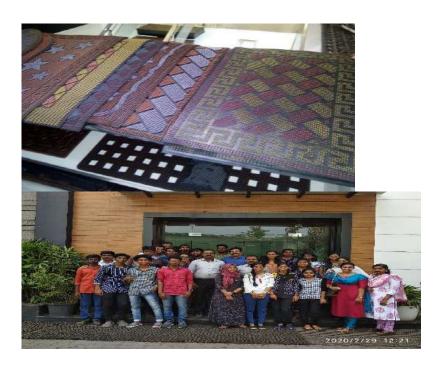

INDUSTRIAL VISIT DETAILS-

- DOLPHIN RUBBER INDUSTRY AT POOVANTHURUTHU,
- D C BOOKS,
- ABTEC

The industrial visit for the Entrepreneurship Development class was conducted on 29 th February2020. All students reached the class by 9.30 AM. We started our journey by 10 AM. The IV was coordinated by Miss Soumya Sebastian. By 11 AM we reached Dolphin Rubber Industry at Poovanthuruthu. The Dolphin Rubber Industry is a manufacturer of rubber mats. They offered us a very grand welcome. After, a class was conducted by the General Manager Mr. Aby K Mathew, which gave a deeper knowledge about their company. He just asked us to list the user of a rubber mat. But unfortunately we can't list more because the uses of rubber mats are more than our knowledge. In India, the uses are limited but for foreign countries mainly colder one have varieties of uses and application. The varieties of rubber mats are Fire Resistant mats, Hygenic Mat, Cow mat, Shoe Tray Mat etc. Dolphin Industry is a one which comes under the MSME sector. This was started as a Small business more than 15 years back but now they have a current turnover about 250 Crores. They mainly conducts exporting business to almost 35 countries. They have 17 units and around 20 staffs.