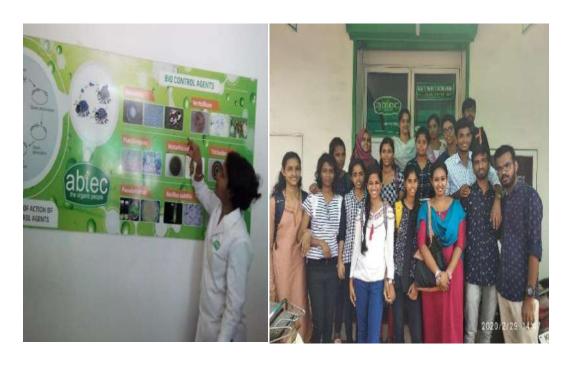

INDUSTRIAL VISIT DETAILS-

- DOLPHIN RUBBER INDUSTRY AT POOVANTHURUTHU,
- D C BOOKS,
- ABTEC

The industrial visit for the Entrepreneurship Development class was conducted on 29 th February2020. All students reached the class by 9.30 AM. We started our journey by 10 AM. The IV was coordinated by Miss Soumya Sebastian. By 11 AM we reached Dolphin Rubber Industry at Poovanthuruthu. The Dolphin Rubber Industry is a manufacturer of rubber mats. They offered us a very grand welcome. After, a class was conducted by the General Manager Mr. Aby K Mathew, which gave a deeper knowledge about their company. He just asked us to list the user of a rubber mat. But unfortunately we can't list more because the uses of rubber mats are more than our knowledge. In India, the uses are limited but for foreign countries mainly colder one have varieties of uses and application. The varieties of rubber mats are Fire Resistant mats, Hygenic Mat, Cow mat, Shoe Tray Mat etc. Dolphin Industry is a one which comes under the MSME sector. This was started as a Small business more than 15 years back but now they have a current turnover about 250 Crores. They mainly conducts exporting business to almost 35 countries. They have 17 units and around 20 staffs.